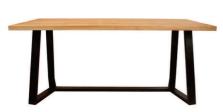

#### KAI

DESIGNED BY GRZEGORZ WORPUS-BUDZIEJEWSKI

DIMENSIONS

MATERIALS

130-160 x 70 x 75 cm TOP lacquered oak and oak veneer

BASE powder coated steel  $\square$ 