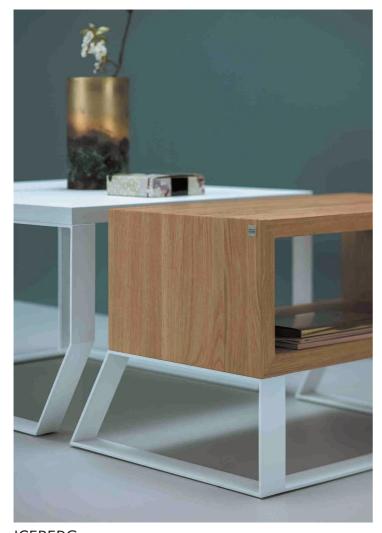

#### **ICEBERG**

DESIGNED BY ROBERT BUDNY

DIMENSIONS

75 x 60 x 40 cm  $35 \times 60 \times 40 \text{ cm}$ 

MATERIALS TOP lacquered oak

and MDF 🔲 🗌 / 🔲 🔳