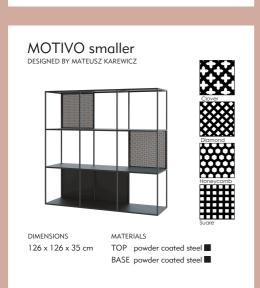

MATERIALS TOP

MOONLIGHT with shelf

DESIGNED BY GRZEGORZ WORPUS-BUDZIEJEWSKI

lacquered oak lacquered MDF

DRAWER oak veneer

or lacauered MDF BASE powder coated steel

MOTIVO larger
DESIGNED BY MATEUSZ KAREWICZ

DIMENSIONS 84 x 84 x 42 cm MATERIALS

TOP powder coated steel

BASE powder coated steel

MOTIVO smaller

DESIGNED BY MATEUSZ KAREWICZ

DIMENSIONS 42 x 42 x 42 cm MATERIALS

TOP powder coated steel

BASE powder coated steel