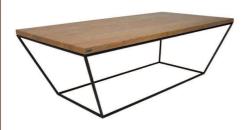

#### **ALBINO**

DESIGNED BY GRZEGORZ WORPUS-BUDZIEJEWSKI

DIMENSIONS 120 x 60 x 37 cm MATERIALS

TOP lacquered oak

BASE powder coated steel

#### **MIDNIGHT**

DESIGNED BY MATEUSZ KAREWICZ

DIMENSIONS 120 x 60 x 37 cm MATERIALS

TOP lacquered oak ■

BASE powder coated steel