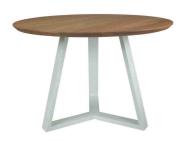

#### **VERTICO**

DESIGNED BY MATEUSZ KAREWICZ

DIMENSIONS 160-200 x 90 x 75 cm

MATERIALS

TOP lacquered oak ■

BASE powder coated steel