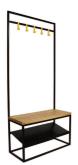

### MR. COSY with or without shelf DESIGNED BY ROBERT BUDNY

DIMENSIONS 80 x 35 x 180 cm MATERIALS

TOP lacquered oak

BASE powder coated steel 

coat hooks