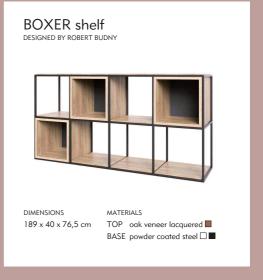

CLUBBER DESIGNED BY ROBERT BUDNY

LEON DESIGNED BY MATEUSZ KAREWICZ

CAPSULA / MAXIMO DESIGNED BY PRZEMYSŁAW LISIECKI

BOXER DESIGNED ROBERT BUDNY

ARSEN DESIGNED BY KINGA WYSOCKA

FOLDER
DESIGNED BY
EZIO PESCATORI

#### **BOXER** side table

DESIGNED BY ROBERT BUDNY

DIMENSIONS 39 x 40 x 45 cm MATERIALS

TOP oak veneer lacquered