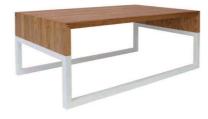

# DELGADO DESIGNED BY MATEUSZ KAREWICZ

MATERIALS

BASE powder coated steel

BASE powder coated steel

140-200 x 90 x 75 cm TOP lacquered oak ■

DIMENSIONS

DIMENSIONS 110 x 75 cm

MATERIALS

TOP lacquered oak ■

BASE powder coated steel □ ■