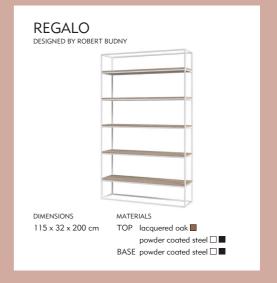

# COLLECTION OVERVIEW

VERTICO DESIGNED BY MATEUSZ KAREWICZ

REGALO / TULIP DESIGNED BY ROBERT BUDNY

A-SYMETRIC DESIGNED BY KINGA WYSOCKA

ERTIVI / TAVOLO DESIGNED BY MATEUSZ KAREWICZ

SISTERS / SIMPLICO DESIGNED BY KINGA WYSOCKA