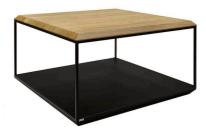

#### **MAXIMO**

DESIGNED BY PRZEMYSŁAW LISECKI

DIMENSIONS 120 x 60 x 40 cm MATERIALS

TOP lacquered oak