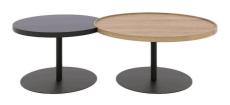

#### KASKADA

DESIGNED BY ROBERT BUDNY

DIMENSIONS 60 x 44 cm

TOP lacquered oak ■

80 x 35 cm BASE powder coated steel □ ■

MATERIALS