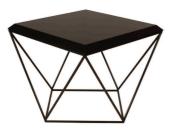

#### **CROSS**

DESIGNED BY LUIGI CITTADINI

DIMENSIONS 53 x 53 x 37 cm MATERIALS

TOP powder coated steel/aluminium oak veneer lacquered

BASE powder coated steel/aluminium