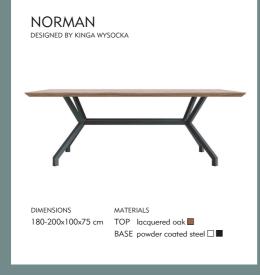

#### **SIMPLICO**

DESIGNED BY KINGA WYSOCKA

DIMENSIONS

MATERIALS

180-200 x 90 x 75 cm TOP powder coated steel □

BASE powder coated steel