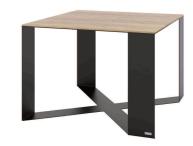

#### **CROSS**

DESIGNED BY LUIGI CITTADINI

DIMENSIONS 53 x 53 x 37 cm MATERIALS

TOP powder coated steel/aluminium oak veneer lacquered

BASE powder coated steel/aluminium