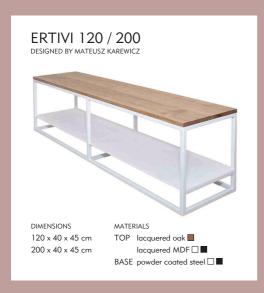

# COLLECTION OVERVIEW

VERTICO DESIGNED BY MATEUSZ KAREWICZ

REGALO / TULIP DESIGNED BY ROBERT BUDNY

A-SYMETRIC DESIGNED BY KINGA WYSOCKA

ERTIVI / TAVOLO DESIGNED BY MATEUSZ KAREWICZ

SISTERS / SIMPLICO DESIGNED BY KINGA WYSOCKA