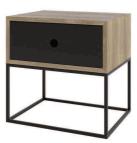

#### **ARSEN**

DESIGNED BY KINGA WYSOCKA

MATERIALS

DIMENSIONS 45 x 35 x 45 cm

TOP

lacquered oak veneer lacquered MDF DRAWER lacquered MDF ☐ ■
BASE powder coated steel ☐ ■