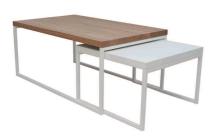

#### MALMO larger with shelf

DESIGNED BY ROBERT BUDNY

DIMENSIONS

100 x 60 x 42 cm

MATERIALS

TOP lacquered oak

BASE powder coated steel

#### MALMO smaller with shelf

DESIGNED BY ROBERT BUDNY

DIMENSIONS 53 x 53 x 42 cm MATERIALS

TOP lacquered oak

BASE powder coated steel □■