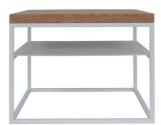

#### MALMO smaller with shelf

DESIGNED BY ROBERT BUDNY

DIMENSIONS 53 x 53 x 42 cm MATERIALS

TOP lacquered oak

BASE powder coated steel □■