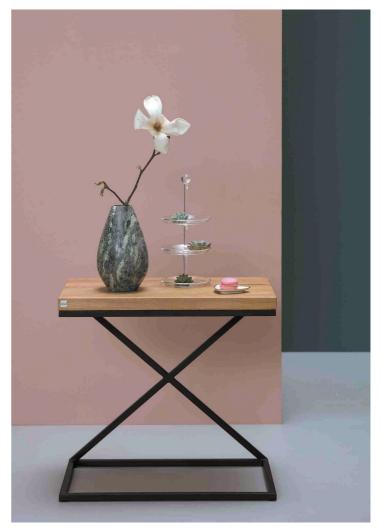

#### SMALL X

DESIGNED BY ROBERT BUDNY

DIMENSIONS 55 x 55 x 45 cm MATERIALS

TOP powder coated steel □ oak veneer lacquered

BASE powder coated steel □

**TEDDY** 

DESIGNED BY ROBERT BUDNY

DIMENSIONS 60 x 36 cm