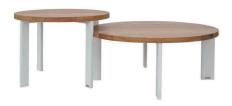

## HAMBURG larger DESIGNED BY GRZEGORZ WORPUS-BUDZIEJEWSKI

DIMENSIONS

100 x 60 x 42 cm

MATERIALS

TOP lacquered oak

BASE powder coated steel

#### HAMBURG smaller

DESIGNED BY GRZEGORZ WORPUS-BUDZIEJEWSKI

DIMENSIONS 53 x 53 x 43,5 cm MATERIALS

TOP lacquered oak

BASE powder coated steel