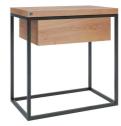

#### MOONLIGHT

DESIGNED BY GRZEGORZ WORPUS-BUDZIEJEWSKI

DIMENSIONS 50 x 30 x 50 cm MATERIALS

TOP

lacquered oak lacquered MDF DRAWER oak veneer

or lacauered MDF 🗆 BASE powder coated steel DIMENSIONS

 $50 \times 30 \times 50 \text{ cm}$ 

MATERIALS TOP

MOONLIGHT with shelf

DESIGNED BY GRZEGORZ WORPUS-BUDZIEJEWSKI

lacquered oak lacquered MDF

DRAWER oak veneer

or lacauered MDF BASE powder coated steel

MOTIVO larger
DESIGNED BY MATEUSZ KAREWICZ