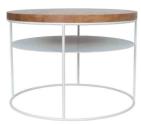

#### AMSTERDAM with shelf

DESIGNED BY MATEUSZ KAREWICZ

DIMENSIONS 60 x 42 cm MATERIALS

TOP lacquered oak ■

BASE powder coated steel