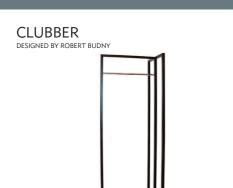

CLUBBER DESIGNED BY ROBERT BUDNY

LEON DESIGNED BY MATEUSZ KAREWICZ

CAPSULA / MAXIMO DESIGNED BY PRZEMYSŁAW LISIECKI

BOXER DESIGNED ROBERT BUDNY

ARSEN DESIGNED BY KINGA WYSOCKA

FOLDER
DESIGNED BY
EZIO PESCATORI