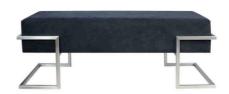

#### **CULTOVA**

DESIGNED BY PATRYCJA DMOWSKA, MATEUSZ KAREWICZ

DIMENSIONS 120 x 40 x 42 cm MATERIALS
TOP alcantara

BASE powder coated steel 
brushed stainless steel