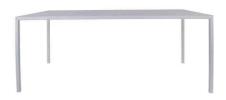

#### **SIMPLICO**

DESIGNED BY KINGA WYSOCKA

DIMENSIONS

MATERIALS

180-200 x 90 x 75 cm TOP powder coated steel □

BASE powder coated steel