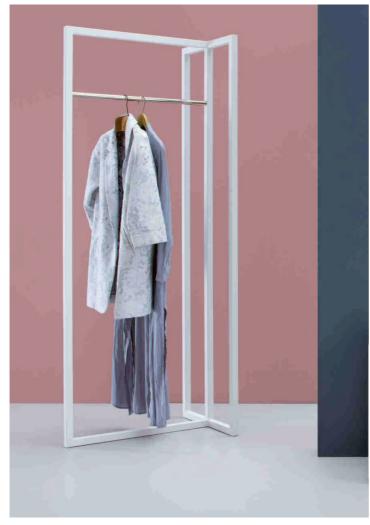

# COAT STANDS & BENCHES

DIMENSIONS 70 x 50 x 180 cm

MATERIALS
powder coated steel/stainless steel