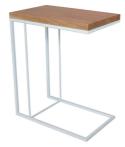

#### **GAP**

DESIGNED BY MICHAEL HOLZER / STEFAN BARTEL

DIMENSIONS  $40 \times 40 \times 55 \text{ cm}$  MATERIALS

TOP powder coated aluminium oak veneer lacquered

BASE powder coated steel □ ■