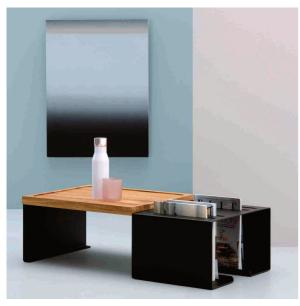

#### **FOLDER**

DESIGNED BY EZIO PESCATORI

DIMENSIONS 90 x 40 x 24 cm MATERIALS

TOP powder coated aluminium lacquered oak

BASE powder coated aluminium 🗆 🔳