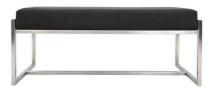

#### ZEN

DESIGNED BY MATEUSZ KAREWICZ

DIMENSIONS 100 x 40 x 42 cm MATERIALS
TOP alcantara

BASE powder coated steel 

brushed stainless steel