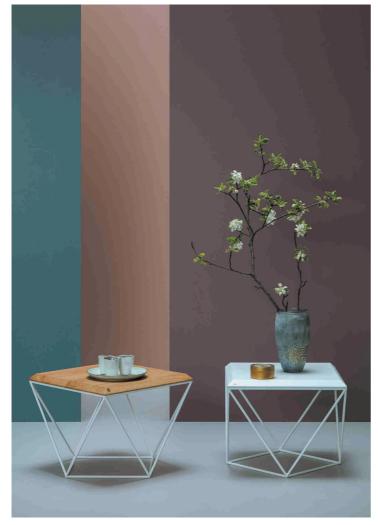

DIMENSIONS 84 x 84 x 42 cm MATERIALS

TOP powder coated steel

BASE powder coated steel

MOTIVO smaller

DESIGNED BY MATEUSZ KAREWICZ

DIMENSIONS 42 x 42 x 42 cm MATERIALS

TOP powder coated steel

BASE powder coated steel