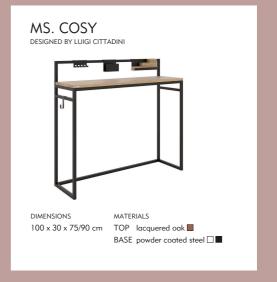

### MR. COSY with or without shelf DESIGNED BY ROBERT BUDNY

DIMENSIONS 80 x 35 x 180 cm MATERIALS

TOP lacquered oak

BASE powder coated steel 

coat hooks