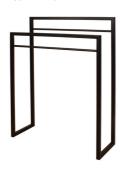

# COAT STANDS & BENCHES

DIMENSIONS 70 x 50 x 180 cm

MATERIALS
powder coated steel/stainless steel