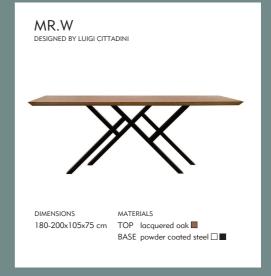

#### **VERTICO**

DESIGNED BY MATEUSZ KAREWICZ

DIMENSIONS 160-200 x 90 x 75 cm

MATERIALS

TOP lacquered oak ■

BASE powder coated steel