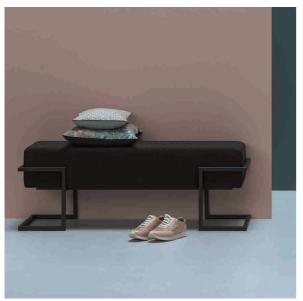

# COAT STANDS & BENCHES

DIMENSIONS 70 x 50 x 180 cm

MATERIALS
powder coated steel/stainless steel

### MR. COSY with or without shelf DESIGNED BY ROBERT BUDNY

DIMENSIONS 80 x 35 x 180 cm MATERIALS

TOP lacquered oak

BASE powder coated steel 

coat hooks