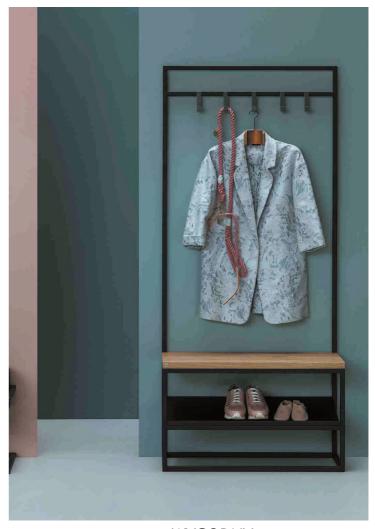

### MR. COSY with or without shelf DESIGNED BY ROBERT BUDNY

DIMENSIONS 80 x 35 x 180 cm MATERIALS

TOP lacquered oak

BASE powder coated steel 

coat hooks