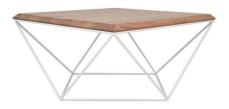

# FOURSQUARE DESIGNED BY KINGA WYSOCKA

DIMENSIONS  $80 \times 80 \times 40 \text{ cm}$  MATERIALS

TOP lacquered oak

#### **POCKET**

DESIGNED BY KINGA WYSOCKA

DIMENSIONS

120 x 60 x 40 cm  $55 \times 55 \times 30 \text{ cm}$ 

MATERIALS

TOP dimmed, tempered glass press pocket

BASE powder coated steel