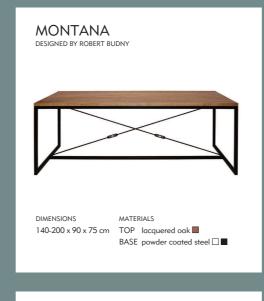

ORLANDO DESIGNED BY MATEUSZ KAREWICZ

MEZZO DESIGNED BY MATEUSZ KAREWICZ

ICEBERG DESIGNED BY ROBERT BUDNY

TRIPPLE DESIGNED BY ROBERT BUDNY

KAI designed by grzegorz worpus-budziejewski

NARVIK DESIGNED BY MATEUSZ KAREWICZ