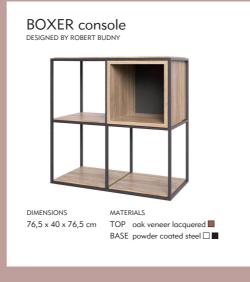

CLUBBER DESIGNED BY ROBERT BUDNY

LEON DESIGNED BY MATEUSZ KAREWICZ

CAPSULA / MAXIMO DESIGNED BY PRZEMYSŁAW LISIECKI

BOXER DESIGNED ROBERT BUDNY

ARSEN DESIGNED BY KINGA WYSOCKA

FOLDER
DESIGNED BY
EZIO PESCATORI

#### **BOXER** side table

DESIGNED BY ROBERT BUDNY

DIMENSIONS 39 x 40 x 45 cm MATERIALS

TOP oak veneer lacquered