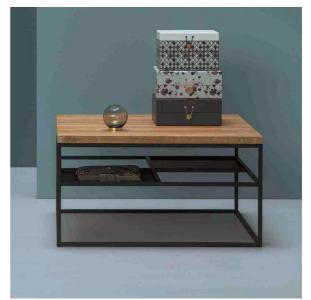

OLZER



STEFAN BARTEL AUSTRIA

#### **COLLECTION OVERVIEW**

3-21

**COFFEE & SIDE TABLES** 

22-29

**DINNING TABLES & DESKS** 

30-33

**CONSOLE TABLES & SHELVES** 

34-36

**COAT STANDS & BENCHES** 

37-38

SHELVINGS & OTHERS

39-41

# COLLECTION OVERVIEW



VERTICO DESIGNED BY MATEUSZ KAREWICZ

REGALO / TULIP DESIGNED BY ROBERT BUDNY







A-SYMETRIC DESIGNED BY KINGA WYSOCKA

ERTIVI / TAVOLO DESIGNED BY MATEUSZ KAREWICZ



SISTERS / SIMPLICO DESIGNED BY KINGA WYSOCKA





CLUBBER DESIGNED BY ROBERT BUDNY

LEON DESIGNED BY MATEUSZ KAREWICZ



CAPSULA / MAXIMO DESIGNED BY PRZEMYSŁAW LISIECKI





BOXER DESIGNED ROBERT BUDNY

ARSEN DESIGNED BY KINGA WYSOCKA



FOLDER
DESIGNED BY
EZIO PESCATORI



FELIX
DESIGNED BY
MATEUSZ KAREWICZ



MOONLIGHT
DESIGNED BY
GRZEGORZ
WORPUS-BUDZIEJEWSKI



FOURSQUARE
DESIGNED BY
KINGA WYSOCKA



POCKET
DESIGNED BY
KINGA WYSOCKA



CULTOVA

DESIGNED BY

MATEUSZ KAREWICZ



WOODBOX
DESIGNED BY
GRZEGORZ WORPUS
-BUDZIEJEWSKI



SKINNY
DESIGNED BY
MATEUSZ KAREWICZ





KLUBOWICZ DESIGNED BY ROBERT BUDNY

WYGODNY DESIGNED BY ROBERT BUDNY





SKINNY DESIGNED BY MATEUSZ KAREWICZ

TULIP DESIGNED BY ROBERT BUDNY





TULIP DESIGNED BY ROBERT BUDNY

BEIRUT DESIGNED BY MATEUSZ KAREWICZ





ORLANDO DESIGNED BY MATEUSZ KAREWICZ

MEZZO DESIGNED BY MATEUSZ KAREWICZ





ICEBERG DESIGNED BY ROBERT BUDNY

TRIPPLE DESIGNED BY ROBERT BUDNY





KAI designed by grzegorz worpus-budziejewski

NARVIK DESIGNED BY MATEUSZ KAREWICZ

# & SIDE TABLES

#### **ALBINO**

DESIGNED BY GRZEGORZ WORPUS-BUDZIEJEWSKI



DIMENSIONS 120 x 60 x 37 cm MATERIALS

TOP lacquered oa