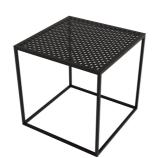

DIMENSIONS 84 x 84 x 42 cm MATERIALS

TOP powder coated steel

BASE powder coated steel

MOTIVO smaller

DESIGNED BY MATEUSZ KAREWICZ

DIMENSIONS 42 x 42 x 42 cm MATERIALS

TOP powder coated steel

BASE powder coated steel