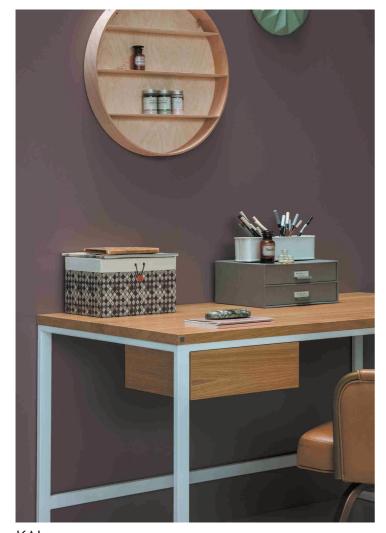

#### KAI

DESIGNED BY GRZEGORZ WORPUS-BUDZIEJEWSKI

DIMENSIONS

MATERIALS

130-160 x 70 x 75 cm TOP lacquered oak and oak veneer

BASE powder coated steel  $\square$ 