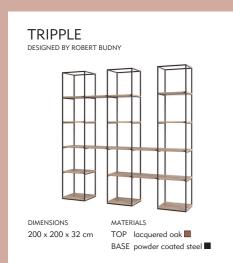

ORLANDO DESIGNED BY MATEUSZ KAREWICZ

MEZZO DESIGNED BY MATEUSZ KAREWICZ

ICEBERG DESIGNED BY ROBERT BUDNY

TRIPPLE DESIGNED BY ROBERT BUDNY

KAI designed by grzegorz worpus-budziejewski

NARVIK DESIGNED BY MATEUSZ KAREWICZ