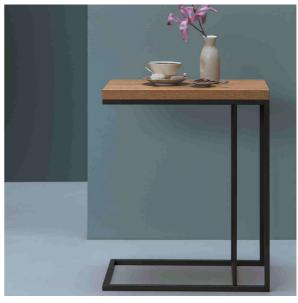

#### **CROSS**

DESIGNED BY LUIGI CITTADINI

DIMENSIONS 53 x 53 x 37 cm MATERIALS

TOP powder coated steel/aluminium oak veneer lacquered

BASE powder coated steel/aluminium