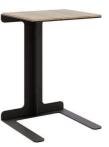

#### **ALBINO**

DESIGNED BY GRZEGORZ WORPUS-BUDZIEJEWSKI

DIMENSIONS 120 x 60 x 37 cm MATERIALS

TOP lacquered oak

BASE powder coated steel