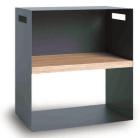

#### DOBLO

DESIGNED BY GRZEGORZ WORPUS-BUDZIEJEWSKI

DIMENSIONS 100 x 60 x 43,5 cm 55 x 55 x 36,5 cm

MATERIALS TOP lacquered oak or oak and MDF  $\square$  /  $\square$ BASE powder coated steel