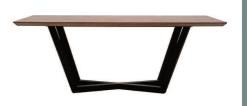

# DELGADO DESIGNED BY MATEUSZ KAREWICZ

MATERIALS

BASE powder coated steel

BASE powder coated steel

140-200 x 90 x 75 cm TOP lacquered oak ■

DIMENSIONS

DIMENSIONS 110 x 75 cm

MATERIALS