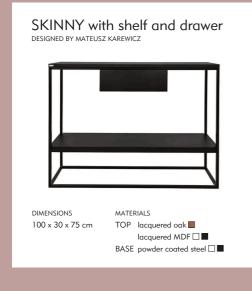

SKINNY
DESIGNED BY
MATEUSZ KAREWICZ

KLUBOWICZ DESIGNED BY ROBERT BUDNY

WYGODNY DESIGNED BY ROBERT BUDNY

SKINNY DESIGNED BY MATEUSZ KAREWICZ

TULIP DESIGNED BY ROBERT BUDNY

TULIP DESIGNED BY ROBERT BUDNY

BEIRUT DESIGNED BY MATEUSZ KAREWICZ