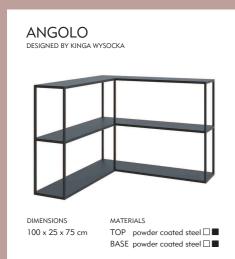

E powder coated steel □ ■

#### **SIMPLICO**

DESIGNED BY KINGA WYSOCKA



DIMENSIONS

MATERIALS

180-200 x 90 x 75 cm TOP powder coated steel □

BASE powder coated steel

#### **TAVOLO**

DESIGNED BY MATEUSZ KAREWICZ



DIMENSIONS

MATERIALS

180-200 x 100 x 75 cm TOP lacquered oak ■

BASE powder coated steel

#### **VERTICO**

DESIGNED BY MATEUSZ KAREWICZ



DIMENSIONS 160-200 x 90 x 75 cm

MATERIALS

TOP lacquered oak ■

BASE powder coated steel

#### KAI

DESIGNED BY GRZEGORZ WORPUS-BUDZIEJEWSKI



DIMENSIONS

MATERIALS

130-160 x 70 x 75 cm TOP lacquered oak and oak veneer

BASE powder coated steel  $\square$ 

#### WOODBOX desk

DESIGNED BY GRZEGORZ WORPUS-BUDZIEJEWSKI



DIMENSIONS

MATERIALS

 $130-160 \times 70 \times 75 \text{ cm}$  TOP lacquered oak

# CONSOLE TABLES & SHELVES

























# COAT STANDS & BENCHES



DIMENSIONS 70 x 50 x 180 cm

MATERIALS
powder coated steel/stainless steel

# CLUBBER mini DESIGNED BY ROBERT BYDNY



DIMENSIONS 50 x 32 x 80 cm

MATERIALS

TOP powder coated steel

#### LOOP

DESIGNED BY MATEUSZ KAREWICZ



DIMENSIONS 60 x 22 x 80 cm

MATERIALS
powder coated steel □■

### MR. COSY with or without shelf DESIGNED BY ROBERT BUDNY



DIMENSIONS 80 x 35 x 180 cm MATERIALS

TOP lacquered oak

BASE powder coated steel 

coat hooks

#### **CULTOVA**

DESIGNED BY PATRYCJA DMOWSKA, MATEUSZ KAREWICZ



DIMENSIONS 120 x 40 x 42 cm MATERIALS
TOP alcantara

BASE powder coated steel 
brushed stainless steel

#### ZEN

DESIGNED BY MATEUSZ KAREWICZ



DIMENSIONS 100 x 40 x 42 cm MATERIALS
TOP alcantara

BASE powder coated steel 

brushed