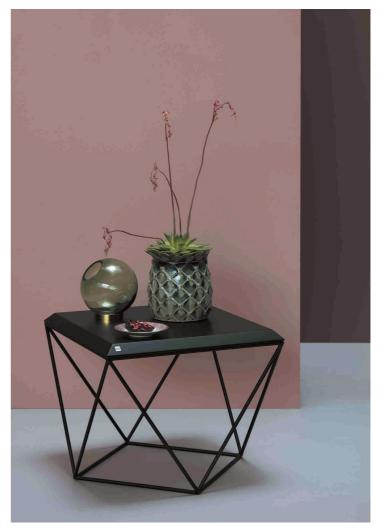

DIMENSIONS 84 x 84 x 42 cm MATERIALS

TOP powder coated steel

BASE powder coated steel

MOTIVO smaller

DESIGNED BY MATEUSZ KAREWICZ

DIMENSIONS 42 x 42 x 42 cm MATERIALS

TOP powder coated steel

BASE powder coated steel