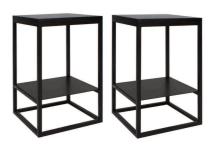

#### KOMBI

DESIGNED BY EZIO PESCATORI

DIMENSIONS 80 x 37 cm 60 x 37 cm MATERIALS

SHELF lacquered oak ■
lacquered MDF □ ■

BASE powder coated steel 🗆 🖿