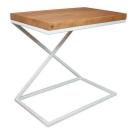

#### **CROSS**

DESIGNED BY LUIGI CITTADINI

DIMENSIONS 53 x 53 x 37 cm MATERIALS

TOP powder coated steel/aluminium oak veneer lacquered

BASE powder coated steel/aluminium