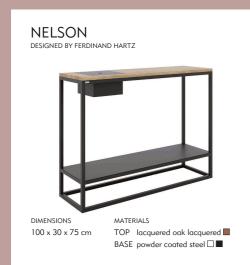

ted steel □ ■

#### **SIMPLICO**

DESIGNED BY KINGA WYSOCKA



DIMENSIONS

MATERIALS

180-200 x 90 x 75 cm TOP powder coated steel □

BASE powder coated steel

#### **TAVOLO**

DESIGNED BY MATEUSZ KAREWICZ



DIMENSIONS

MATERIALS

180-200 x 100 x 75 cm TOP lacquered oak ■

BASE powder coated steel

#### **VERTICO**

DESIGNED BY MATEUSZ KAREWICZ



DIMENSIONS 160-200 x 90 x 75 cm

MATERIALS

TOP lacquered oak ■

BASE powder coated steel

#### KAI

DESIGNED BY GRZEGORZ WORPUS-BUDZIEJEWSKI



DIMENSIONS

MATERIALS

130-160 x 70 x 75 cm TOP lacquered oak and oak veneer

BASE powder coated steel  $\square$ 

#### WOODBOX desk

DESIGNED BY GRZEGORZ WORPUS-BUDZIEJEWSKI



DIMENSIONS

MATERIALS

 $130-160 \times 70 \times 75 \text{ cm}$  TOP lacquered oak

# CONSOLE TABLES & SHELVES

























# COAT STANDS & BENCHES



DIMENSIONS 70 x 50 x 180 cm

MATERIALS
powder coated steel/stainless steel

# CLUBBER mini DESIGNED BY ROBERT BYDNY



DIMENSIONS 50 x 32 x 80 cm

MATERIALS

TOP powder coated steel

#### LOOP

DESIGNED BY MATEUSZ KAREWICZ



DIMENSIONS 60 x 22 x 80 cm

MATERIALS
powder coated steel □■

### MR. COSY with or without shelf DESIGNED BY ROBERT BUDNY



DIMENSIONS 80 x 35 x 180 cm MATERIALS

TOP lacquered oak

BASE powder coated steel 

coat hooks

#### **CULTOVA**

DESIGNED BY PATRYCJA DMOWSKA, MATEUSZ KAREWICZ



DIMENSIONS 120 x 40 x 42 cm MATERIALS
TOP alcantara

BASE powder coated steel 
brushed stainless steel

#### ZEN

DESIGNED BY MATEUSZ KAREWICZ



DIMENSIONS 100 x 40 x 42 cm MATERIALS
TOP alcantara

BASE powder coated steel 

brushed stainless s