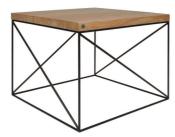

#### **CROSS**

DESIGNED BY LUIGI CITTADINI

DIMENSIONS 53 x 53 x 37 cm MATERIALS

TOP powder coated steel/aluminium oak veneer lacquered

BASE powder coated steel/aluminium