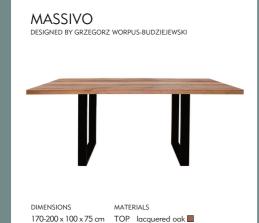

luminium oak veneer lacquered

BASE powder coated aluminium  $\square$ 

TULIP larger
DESIGNED BY ROBERT BUDNY



DIMENSIONS

 $80 \times 80 \times 44 \text{ cm}$ 

MATERIALS

TOP lacquered oak lacquered MDF 🗆 🔳

BASE powder coated steel □■

TULIP rectangle DESIGNED BY ROBERT BUDNY



DIMENSIONS 43 x118 x 60 cm MATERIALS

TOP lacquered oak

# TULIP smaller DESIGNED BY ROBERT BUDNY



DIMENSIONS 53 x 53 x 44 cm MATERIALS

TOP lacquered oak ■

lacquered MDF 🗌 🔳 BASE powder coated steel

WOODBOX coffee table

DESIGNED BY GRZEGORZ WORPUS-BUDZIEJEWSKI



DIMENSIONS 100 x 60 x 40 cm MATERIALS

TOP lacquered oak

# DINING TABLES & DESKS

# DELGADO DESIGNED BY MATEUSZ KAREWICZ

MATERIALS

BASE powder coated steel

BASE powder coated steel

140-200 x 90 x 75 cm TOP lacquered oak ■

DIMENSIONS



























DIMENSIONS 110 x 75 cm

MATERIALS

TOP lacquered oak ■

BASE powder coated steel □ ■

#### **SIMPLICO**

DESIGNED BY KINGA WYSOCKA



DIMENSIONS

MATERIALS

180-200 x 90 x 75 cm TOP powder coated steel □

BASE powder coated steel

#### **TAVOLO**

DESIGNED BY MATEUSZ KAREWICZ



DIMENSIONS

MATERIALS

180-200 x 100 x 75 cm TOP lacquered oak ■

BASE powder coated steel

#### **VERTICO**

DESIGNED BY MATEUSZ KAREWICZ



DIMENSIONS 160-200 x 90 x 75 cm

MATERIALS

TOP lacquered oak ■

BASE powder coated steel

#### KAI

DESIGNED BY GRZEGORZ WORPUS-BUDZIEJEWSKI



DIMENSIONS

MATERIALS

130-160 x 70 x 75 cm TOP lacquered oak and oak veneer

BASE powder coated steel  $\square$ 

#### WOODBOX desk

DESIGNED BY GRZEGORZ WORPUS-BUDZIEJEWSKI



DIMENSIONS

MATERIALS

 $130-160