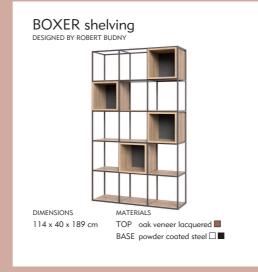

CLUBBER DESIGNED BY ROBERT BUDNY

LEON DESIGNED BY MATEUSZ KAREWICZ

CAPSULA / MAXIMO DESIGNED BY PRZEMYSŁAW LISIECKI

BOXER DESIGNED ROBERT BUDNY

ARSEN DESIGNED BY KINGA WYSOCKA

FOLDER
DESIGNED BY
EZIO PESCATORI