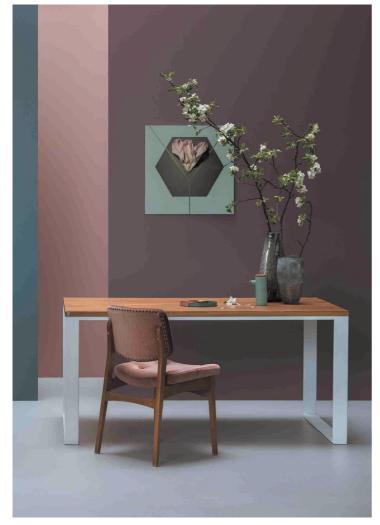

#### **SIMPLICO**

DESIGNED BY KINGA WYSOCKA

DIMENSIONS

MATERIALS

180-200 x 90 x 75 cm TOP powder coated steel □

BASE powder coated steel