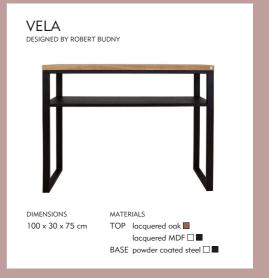

# COLLECTION OVERVIEW

VERTICO DESIGNED BY MATEUSZ KAREWICZ

REGALO / TULIP DESIGNED BY ROBERT BUDNY

A-SYMETRIC DESIGNED BY KINGA WYSOCKA

ERTIVI / TAVOLO DESIGNED BY MATEUSZ KAREWICZ

SISTERS / SIMPLICO DESIGNED BY KINGA WYSOCKA