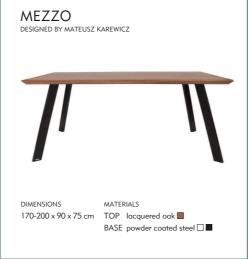

ORLANDO DESIGNED BY MATEUSZ KAREWICZ

MEZZO DESIGNED BY MATEUSZ KAREWICZ

ICEBERG DESIGNED BY ROBERT BUDNY

TRIPPLE DESIGNED BY ROBERT BUDNY

KAI designed by grzegorz worpus-budziejewski

NARVIK DESIGNED BY MATEUSZ KAREWICZ