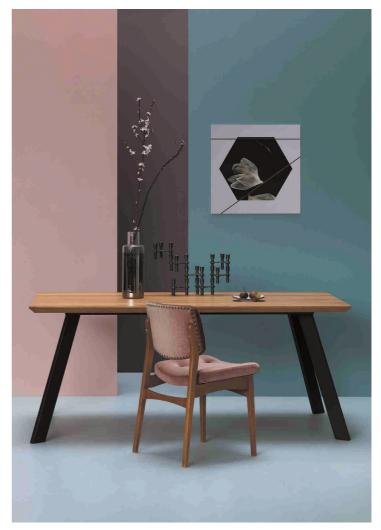

#### **TAVOLO**

DESIGNED BY MATEUSZ KAREWICZ

DIMENSIONS

MATERIALS

180-200 x 100 x 75 cm TOP lacquered oak ■

BASE powder coated steel