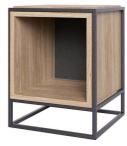

#### DOBLO

DESIGNED BY GRZEGORZ WORPUS-BUDZIEJEWSKI

DIMENSIONS 100 x 60 x 43,5 cm 55 x 55 x 36,5 cm

MATERIALS TOP lacquered oak or oak and MDF  $\square$  /  $\square$ BASE powder coated steel