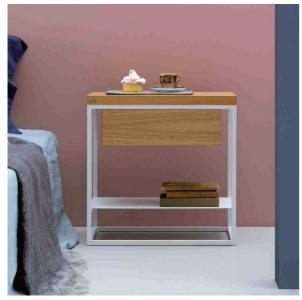

#### MOONLIGHT

DESIGNED BY GRZEGORZ WORPUS-BUDZIEJEWSKI

DIMENSIONS 50 x 30 x 50 cm MATERIALS

TOP

lacquered oak lacquered MDF DRAWER oak veneer

or lacauered MDF 🗆 BASE powder coated steel DIMENSIONS

 $50 \times 30 \times 50 \text{ cm}$ 

MATERIALS TOP

MOONLIGHT with shelf

DESIGNED BY GRZEGORZ WORPUS-BUDZIEJEWSKI

lacquered oak lacquered MDF

DRAWER oak veneer

or lacauered MDF BASE powder coated steel

MOTIVO larger
DESIGNED BY MATEUSZ KAREWICZ