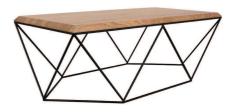

## HAMBURG larger DESIGNED BY GRZEGORZ WORPUS-BUDZIEJEWSKI

DIMENSIONS

100 x 60 x 42 cm

MATERIALS

TOP lacquered oak

BASE powder coated steel

#### HAMBURG smaller

DESIGNED BY GRZEGORZ WORPUS-BUDZIEJEWSKI

DIMENSIONS 53 x 53 x 43,5 cm MATERIALS

TOP lacquered oak

BASE powder coated steel