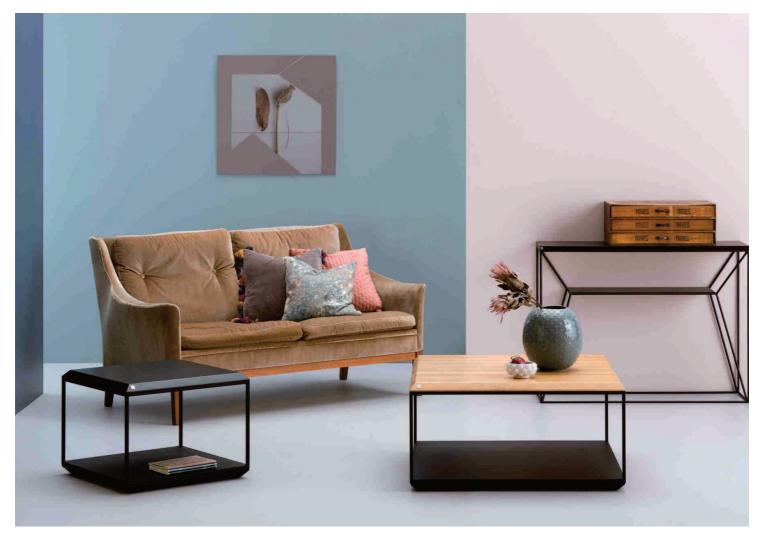

# & SIDE TABLES

#### **CROSS**

DESIGNED BY LUIGI CITTADINI

DIMENSIONS 53 x 53 x 37 cm MATERIALS

TOP powder coated steel/aluminium oak veneer lacquered

BASE powder coated steel/aluminium

#### SMALL X

DESIGNED BY ROBERT BUDNY

DIMENSIONS 55 x 55 x 45 cm MATERIALS

TOP powder coated steel □ oak veneer lacquered

BASE powder coated steel □

**TEDDY** 

DESIGNED BY ROBERT BUDNY

DIMENSIONS 60 x 36 cm