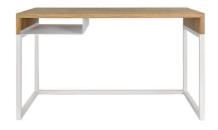

#### WOODBOX desk

DESIGNED BY GRZEGORZ WORPUS-BUDZIEJEWSKI

DIMENSIONS

MATERIALS

 $130-160 \times 70 \times 75 \text{ cm}$  TOP lacquered oak