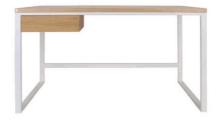

# DELGADO DESIGNED BY MATEUSZ KAREWICZ

MATERIALS

BASE powder coated steel

BASE powder coated steel

140-200 x 90 x 75 cm TOP lacquered oak ■

DIMENSIONS

DIMENSIONS 110 x 75 cm

MATERIALS

TOP lacquered oak ■

BASE powder coated steel □ ■