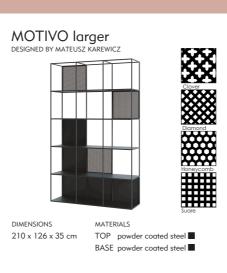

MATERIALS TOP

MOONLIGHT with shelf

DESIGNED BY GRZEGORZ WORPUS-BUDZIEJEWSKI

lacquered oak lacquered MDF

DRAWER oak veneer

or lacauered MDF BASE powder coated steel

MOTIVO larger
DESIGNED BY MATEUSZ KAREWICZ

DIMENSIONS 84 x 84 x 42 cm MATERIALS

TOP powder coated steel

BASE powder coated steel

MOTIVO smaller

DESIGNED BY MATEUSZ KAREWICZ

DIMENSIONS 42 x 42 x 42 cm MATERIALS

TOP powder coated steel

BASE powder coated steel