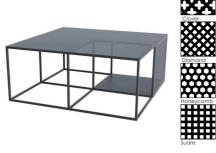

#### **CROSS**

DESIGNED BY LUIGI CITTADINI

DIMENSIONS 53 x 53 x 37 cm MATERIALS

TOP powder coated steel/aluminium oak veneer lacquered

BASE powder coated steel/aluminium