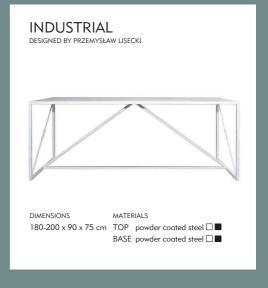

#### **SIMPLICO**

DESIGNED BY KINGA WYSOCKA

DIMENSIONS

MATERIALS

180-200 x 90 x 75 cm TOP powder coated steel □

BASE powder coated steel