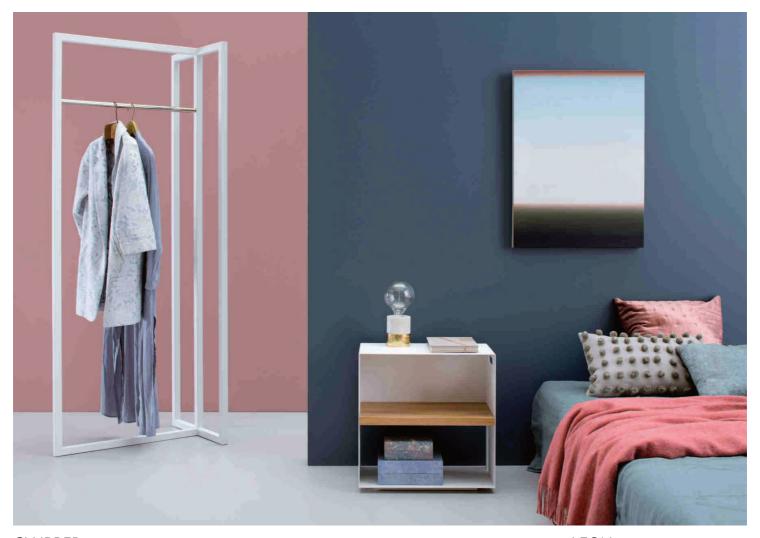

**COAT STANDS & BENCHES** 

37-38

SHELVINGS & OTHERS

39-41

CLUBBER DESIGNED BY ROBERT BUDNY

LEON DESIGNED BY MATEUSZ KAREWICZ

CAPSULA / MAXIMO DESIGNED BY PRZEMYSŁAW LISIECKI

BOXER DESIGNED ROBERT BUDNY

ARSEN DESIGNED BY KINGA WYSOCKA

FOLDER
DESIGNED BY
EZIO PESCATORI

#### **LEON**

DESIGNED BY MATEUSZ KAREWICZ

DIMENSIONS 50,5 x 30 x 52 cm

MATERIALS

SHELF lacquered oak

lacquered MDF 🗌 🔳

BASE powder coated steel □■