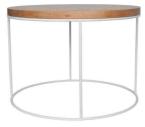

#### **AMSTERDAM**

DESIGNED BY MATEUSZ KAREWICZ

DIMENSIONS 60 x 42 cm

MATERIALS

TOP lacquered oak

BASE powder coated steel