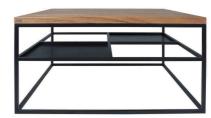

#### KOMBI

DESIGNED BY EZIO PESCATORI

DIMENSIONS 80 x 37 cm 60 x 37 cm MATERIALS

SHELF lacquered oak ■
lacquered MDF □ ■

BASE powder coated steel 🗆 🖿