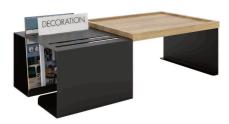

#### **FOLDER**

DESIGNED BY EZIO PESCATORI

DIMENSIONS 90 x 40 x 24 cm MATERIALS

TOP powder coated aluminium lacquered oak

BASE powder coated aluminium 🗆 🔳