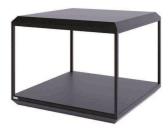

DIMENSIONS 84 x 84 x 42 cm MATERIALS

TOP powder coated steel

BASE powder coated steel

MOTIVO smaller

DESIGNED BY MATEUSZ KAREWICZ

DIMENSIONS 42 x 42 x 42 cm MATERIALS

TOP powder coated steel

BASE powder coated steel