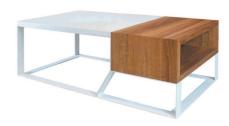

#### **AMSTERDAM**

DESIGNED BY MATEUSZ KAREWICZ

DIMENSIONS 60 x 42 cm

MATERIALS

TOP lacquered oak

BASE powder coated steel

#### AMSTERDAM with shelf

DESIGNED BY MATEUSZ KAREWICZ

DIMENSIONS 60 x 42 cm MATERIALS

TOP lacquered oak ■

BASE powder coated steel