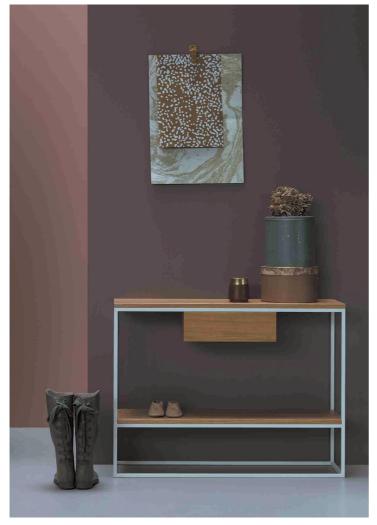

ATEUSZ KAREWICZ

REGALO / TULIP DESIGNED BY ROBERT BUDNY







A-SYMETRIC DESIGNED BY KINGA WYSOCKA

ERTIVI / TAVOLO DESIGNED BY MATEUSZ KAREWICZ



SISTERS / SIMPLICO DESIGNED BY KINGA WYSOCKA





CLUBBER DESIGNED BY ROBERT BUDNY

LEON DESIGNED BY MATEUSZ KAREWICZ



CAPSULA / MAXIMO DESIGNED BY PRZEMYSŁAW LISIECKI





BOXER DESIGNED ROBERT BUDNY

ARSEN DESIGNED BY KINGA WYSOCKA



FOLDER
DESIGNED BY
EZIO PESCATORI



FELIX
DESIGNED BY
MATEUSZ KAREWICZ



MOONLIGHT
DESIGNED BY
GRZEGORZ
WORPUS-BUDZIEJEWSKI



FOURSQUARE
DESIGNED BY
KINGA WYSOCKA



POCKET
DESIGNED BY
KINGA WYSOCKA



CULTOVA

DESIGNED BY

MATEUSZ KAREWICZ



WOODBOX
DESIGNED BY
GRZEGORZ WORPUS
-BUDZIEJEWSKI



SKINNY
DESIGNED BY
MATEUSZ KAREWICZ





KLUBOWICZ DESIGNED BY ROBERT BUDNY

WYGODNY DESIGNED BY ROBERT BUDNY





SKINNY DESIGNED BY MATEUSZ KAREWICZ

TULIP DESIGNED BY ROBERT BUDNY





TULIP DESIGNED BY ROBERT BUDNY

BEIRUT DESIGNED BY MATEUSZ KAREWICZ





ORLANDO DESIGNED BY MATEUSZ KAREWICZ

MEZZO DESIGNED BY MATEUSZ KAREWICZ





ICEBERG DESIGNED BY ROBERT BUDNY

TRIPPLE DESIGNED BY ROBERT BUDNY





KAI designed by grzegorz worpus-budziejewski

NARVIK DESIGNED BY MATEUSZ KAREWICZ

# & SIDE TABLES

#### **ALBINO**

DESIGNED BY GRZEGORZ WORPUS-BUDZIEJEWSKI



DIMENSIONS 120 x 60 x 37 cm MATERIALS

TOP lacquered oak

BASE powder coated steel

#### **AMSTERDAM**

DESIGNED BY MATEUSZ KAREWICZ



DIMENSIONS 60 x 42 cm

MATERIALS

TOP lacquered oak

BASE powder coated steel

#### AMSTERDAM with shelf

DESIGNED BY MATEUSZ KAREWICZ



DIMENSIONS 60 x 42 cm MATERIALS

TOP lacquered oak ■

BASE powder