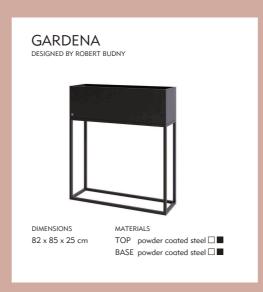

ENSIONS 70 x 50 x 180 cm

MATERIALS
powder coated steel/stainless steel

# CLUBBER mini DESIGNED BY ROBERT BYDNY



DIMENSIONS 50 x 32 x 80 cm

MATERIALS

TOP powder coated steel

#### LOOP

DESIGNED BY MATEUSZ KAREWICZ



DIMENSIONS 60 x 22 x 80 cm

MATERIALS
powder coated steel □■

### MR. COSY with or without shelf DESIGNED BY ROBERT BUDNY



DIMENSIONS 80 x 35 x 180 cm MATERIALS

TOP lacquered oak

BASE powder coated steel 

coat hooks

#### **CULTOVA**

DESIGNED BY PATRYCJA DMOWSKA, MATEUSZ KAREWICZ



DIMENSIONS 120 x 40 x 42 cm MATERIALS
TOP alcantara

BASE powder coated steel 
brushed stainless steel

#### ZEN

DESIGNED BY MATEUSZ KAREWICZ



DIMENSIONS 100 x 40 x 42 cm MATERIALS
TOP alcantara

BASE powder coated steel 

brushed stainless steel

# SHELVINGS & OTHERS



















take me HOME.
Smugowa 50 D, 03-032 Warsaw, Poland www.takemehome.design contact@takemehome.design +48 692 965 327

#### **AGENTS:**

GERMANY|AUSTRIA|SWITZERLAND Martin Berndt martin@takemehome-design.com +49 358 413 5457

ITALY
Mariani Contract
info@marianicontract.it
+39 3396178152

UK Andrew Piggot info@andrewpiggott.co.uk +44 845 576 0617 FINLAND
Masters Interiors
myynti@masterinteriors.fi
+358 40 513 5543

SPAIN
Escriche Representaciones
fco.escriche@gmail.com
+34 687 424 125

FRANCE | LUXEMBOURG Séverine Valle idlux.severine@orange.fr +33 (0) 672 802 113

UAE | MIDDLE EAST | AFRICA
JP Interior Architects
contact@jpinteriorarchitects.com
+971 556109337

PHOTO STYLING

Yassen Hristov Patrycja Rabińska

Beautifully simple furniture

take me HOME.

www.takemehome.design