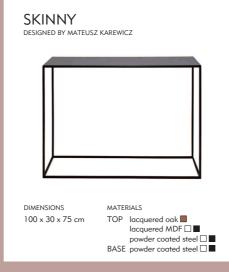

SKINNY
DESIGNED BY
MATEUSZ KAREWICZ

KLUBOWICZ DESIGNED BY ROBERT BUDNY

WYGODNY DESIGNED BY ROBERT BUDNY

SKINNY DESIGNED BY MATEUSZ KAREWICZ

TULIP DESIGNED BY ROBERT BUDNY

TULIP DESIGNED BY ROBERT BUDNY

BEIRUT DESIGNED BY MATEUSZ KAREWICZ