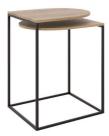

#### **CROSS**

DESIGNED BY LUIGI CITTADINI

DIMENSIONS 53 x 53 x 37 cm MATERIALS

TOP powder coated steel/aluminium oak veneer lacquered

BASE powder coated steel/aluminium