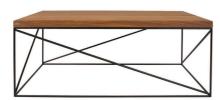

#### SMALL X

DESIGNED BY ROBERT BUDNY

DIMENSIONS 55 x 55 x 45 cm MATERIALS

TOP powder coated steel □ oak veneer lacquered

BASE powder coated steel □

**TEDDY** 

DESIGNED BY ROBERT BUDNY

DIMENSIONS 60 x 36 cm