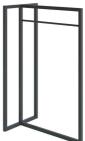

# CLUBBER mini DESIGNED BY ROBERT BYDNY

DIMENSIONS 50 x 32 x 80 cm

MATERIALS

TOP powder coated steel