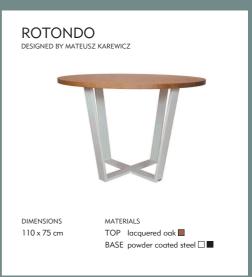

eer lacquered

BASE powder coated aluminium  $\square$ 

TULIP larger
DESIGNED BY ROBERT BUDNY



DIMENSIONS

 $80 \times 80 \times 44 \text{ cm}$ 

MATERIALS

TOP lacquered oak lacquered MDF 🗆 🔳

BASE powder coated steel □■

TULIP rectangle DESIGNED BY ROBERT BUDNY



DIMENSIONS 43 x118 x 60 cm MATERIALS

TOP lacquered oak

# TULIP smaller DESIGNED BY ROBERT BUDNY



DIMENSIONS 53 x 53 x 44 cm MATERIALS

TOP lacquered oak ■

lacquered MDF 🗌 🔳 BASE powder coated steel

WOODBOX coffee table

DESIGNED BY GRZEGORZ WORPUS-BUDZIEJEWSKI



DIMENSIONS 100 x 60 x 40 cm MATERIALS

TOP lacquered oak

# DINING TABLES & DESKS

# DELGADO DESIGNED BY MATEUSZ KAREWICZ

MATERIALS

BASE powder coated steel

BASE powder coated steel

140-200 x 90 x 75 cm TOP lacquered oak ■

DIMENSIONS



























DIMENSIONS 110 x 75 cm

MATERIALS

TOP lacquered oak ■

BASE powder coated steel □ ■

#### **SIMPLICO**

DESIGNED BY KINGA WYSOCKA



DIMENSIONS

MATERIALS

180-200 x 90 x 75 cm TOP powder coated steel □

BASE powder coated steel

#### **TAVOLO**

DESIGNED BY MATEUSZ KAREWICZ



DIMENSIONS

MATERIALS

180-200 x 100 x 75 cm TOP lacquered oak ■

BASE powder coated steel

#### **VERTICO**

DESIGNED BY MATEUSZ KAREWICZ



DIMENSIONS 160-200 x 90 x 75 cm

MATERIALS

TOP lacquered oak ■

BASE powder coated steel

#### KAI

DESIGNED BY GRZEGORZ WORPUS-BUDZIEJEWSKI



DIMENSIONS

MATERIALS

130-160 x 70 x 75 cm TOP lacquered oak and oak veneer

BASE powder coated steel  $\square$ 

#### WOODBOX desk

DESIGNED BY GRZEGORZ WORPUS-BUDZIEJEWSKI



DIMENSIONS

MATERIALS

 $130-160 \times 70 \time