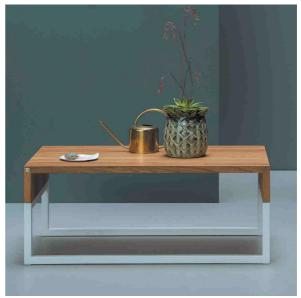

## HAMBURG larger DESIGNED BY GRZEGORZ WORPUS-BUDZIEJEWSKI

DIMENSIONS

100 x 60 x 42 cm

MATERIALS

TOP lacquered oak

BASE powder coated steel

#### HAMBURG smaller

DESIGNED BY GRZEGORZ WORPUS-BUDZIEJEWSKI

DIMENSIONS 53 x 53 x 43,5 cm MATERIALS

TOP lacquered oak

BASE powder coated steel

#### MALMO larger with shelf

DESIGNED BY ROBERT BUDNY

DIMENSIONS

100 x 60 x 42 cm

MATERIALS

TOP lacquered oak

BASE powder coated steel

#### MALMO smaller with shelf

DESIGNED BY ROBERT BUDNY

DIMENSIONS 53 x 53 x 42 cm MATERIALS

TOP lacquered oak

BASE powder coated steel □■