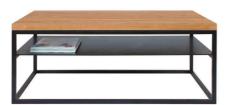

#### **LEON**

DESIGNED BY MATEUSZ KAREWICZ

DIMENSIONS 50,5 x 30 x 52 cm

MATERIALS

SHELF lacquered oak

lacquered MDF 🗌 🔳

BASE powder coated steel □■