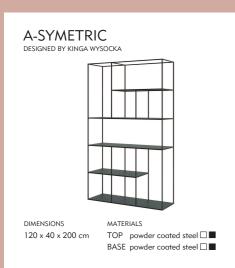

# COLLECTION OVERVIEW

VERTICO DESIGNED BY MATEUSZ KAREWICZ

REGALO / TULIP DESIGNED BY ROBERT BUDNY

A-SYMETRIC DESIGNED BY KINGA WYSOCKA

ERTIVI / TAVOLO DESIGNED BY MATEUSZ KAREWICZ

SISTERS / SIMPLICO DESIGNED BY KINGA WYSOCKA