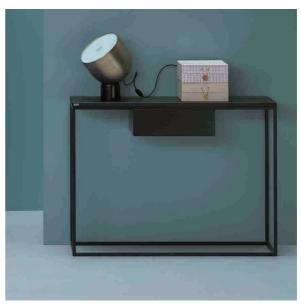

#### **ALBINO**

DESIGNED BY GRZEGORZ WORPUS-BUDZIEJEWSKI

DIMENSIONS 120 x 60 x 37 cm MATERIALS

TOP lacquered oak

BASE powder coated steel

#### **MIDNIGHT**

DESIGNED BY MATEUSZ KAREWICZ

DIMENSIONS 120 x 60 x 37 cm MATERIALS

TOP lacquered oak ■

BASE powder coated steel