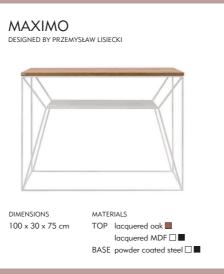

CLUBBER DESIGNED BY ROBERT BUDNY

LEON DESIGNED BY MATEUSZ KAREWICZ

CAPSULA / MAXIMO DESIGNED BY PRZEMYSŁAW LISIECKI

BOXER DESIGNED ROBERT BUDNY

ARSEN DESIGNED BY KINGA WYSOCKA

FOLDER
DESIGNED BY
EZIO PESCATORI

#### **MAXIMO**

DESIGNED BY PRZEMYSŁAW LISECKI

DIMENSIONS 120 x 60 x 40 cm MATERIALS

TOP lacquered oak