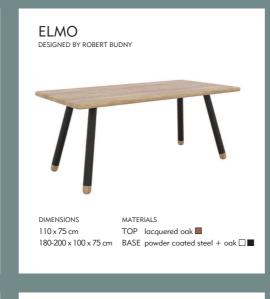

# DELGADO DESIGNED BY MATEUSZ KAREWICZ

MATERIALS

BASE powder coated steel

BASE powder coated steel

140-200 x 90 x 75 cm TOP lacquered oak ■

DIMENSIONS

DIMENSIONS 110 x 75 cm

MATERIALS

TOP lacquered oak ■

BASE powder coated steel □ ■