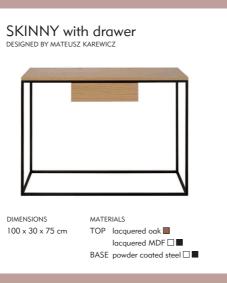

SKINNY
DESIGNED BY
MATEUSZ KAREWICZ

KLUBOWICZ DESIGNED BY ROBERT BUDNY

WYGODNY DESIGNED BY ROBERT BUDNY

SKINNY DESIGNED BY MATEUSZ KAREWICZ

TULIP DESIGNED BY ROBERT BUDNY

TULIP DESIGNED BY ROBERT BUDNY

BEIRUT DESIGNED BY MATEUSZ KAREWICZ