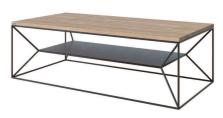

#### **ICEBERG**

DESIGNED BY ROBERT BUDNY

DIMENSIONS

75 x 60 x 40 cm  $35 \times 60 \times 40 \text{ cm}$ 

MATERIALS TOP lacquered oak

and MDF 🔲 🗌 / 🔲 🔳