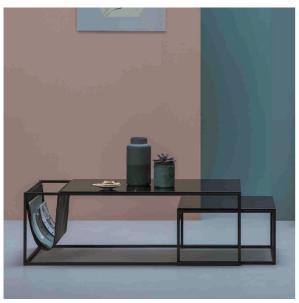

## CAPSULA larger DESIGNED BY PRZEMYSŁAW LISIECKI

DIMENSIONS 80 x 80 x 40 cm

MATERIALS TOP lacquered oak ■ lacquered MDF 🗆 🔳 BASE powder coated steel □

#### CAPSULA smaller

DESIGNED BY PRZEMYSŁAW LISIECKI

DIMENSIONS 53 x 53 x 40 cm MATERIALS TOP lacquered oak lacquered MDF 🗆 🔳

BASE powder coated steel □ ■