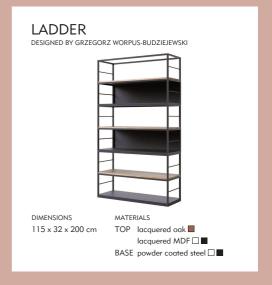

HES



DIMENSIONS 70 x 50 x 180 cm

MATERIALS
powder coated steel/stainless steel

# CLUBBER mini DESIGNED BY ROBERT BYDNY



DIMENSIONS 50 x 32 x 80 cm

MATERIALS

TOP powder coated steel

#### LOOP

DESIGNED BY MATEUSZ KAREWICZ



DIMENSIONS 60 x 22 x 80 cm

MATERIALS
powder coated steel □■

### MR. COSY with or without shelf DESIGNED BY ROBERT BUDNY



DIMENSIONS 80 x 35 x 180 cm MATERIALS

TOP lacquered oak

BASE powder coated steel 

coat hooks

#### **CULTOVA**

DESIGNED BY PATRYCJA DMOWSKA, MATEUSZ KAREWICZ



DIMENSIONS 120 x 40 x 42 cm MATERIALS
TOP alcantara

BASE powder coated steel 
brushed stainless steel

#### ZEN

DESIGNED BY MATEUSZ KAREWICZ



DIMENSIONS 100 x 40 x 42 cm MATERIALS
TOP alcantara

BASE powder coated steel 

brushed stainless steel

# SHELVINGS & OTHERS



















take me HOME.
Smugowa 50 D, 03-032 Warsaw, Poland www.takemehome.design contact@takemehome.design +48 692 965 327

#### **AGENTS:**

GERMANY|AUSTRIA|SWITZERLAND Martin Berndt martin@takemehome-design.com +49 358 413 5457

ITALY
Mariani Contract
info@marianicontract.it
+39 3396178152

UK Andrew Piggot info@andrewpiggott.co.uk +44 845 576 0617 FINLAND
Masters Interiors
myynti@masterinteriors.fi
+358 40 513 5543

SPAIN
Escriche Representaciones
fco.escriche@gmail.com
+34 687 424 125

FRANCE | LUXEMBOURG Séverine Valle idlux.severine@orange.fr +33 (0) 672 802 113

UAE | MIDDLE EAST | AFRICA
JP Interior Architects
contact@jpinteriorarchitects.com
+971 556109337

PHOTO STYLING

Yassen Hristov Patrycja Rabińska

Beautifully simple furniture

take me HOME.

www.takemehome.design