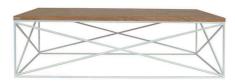

#### **MIDNIGHT**

DESIGNED BY MATEUSZ KAREWICZ

DIMENSIONS 120 x 60 x 37 cm MATERIALS

TOP lacquered oak ■

BASE powder coated steel